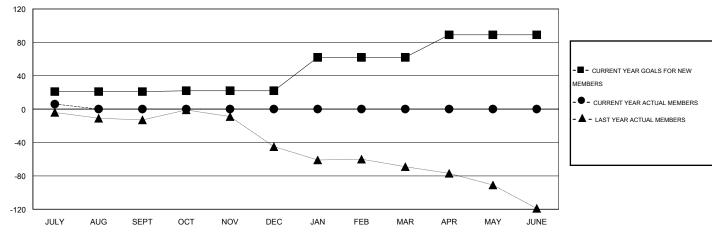

## GOALS AND ACTUAL MEMBERS CUMULATIVE

| DROPPED CLUBS: 0  DROPPED MEMBERS |        | 10 CLUBS OF 81 ADDED 1 OR MORE NEW MEMBERS | GENDER DISTRIBU<br>MALE<br>FEMALE | TION<br>1,151 (61.16%)<br>731 (38.84%) |     |
|-----------------------------------|--------|--------------------------------------------|-----------------------------------|----------------------------------------|-----|
| DECEASED CLUB CANCELLED           | 0<br>0 | CLICK HERE FOR HEALTH ASSESSMENT DATA      | FAMILY UNIT MEMBERS               |                                        | 400 |
| OTHER                             | 19     |                                            | HEAD OF HOUSEHOLD                 |                                        | 197 |
| TOTAL                             | 19     |                                            | NON-HEAD OF HOUSEHOLD             |                                        | 203 |