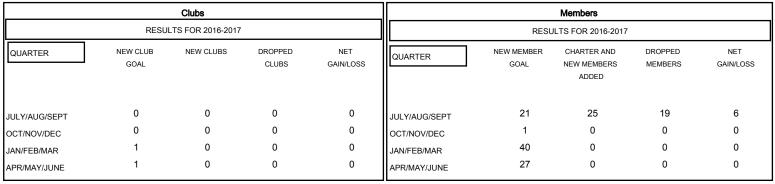

## MONTHLY MEMBERSHIP PROGRESS REPORT

## District 201Q1

Results as of: 7/31/2016

GMT: WAYNE OAKES LOCATION AUSTRALIA GMT CA 7



## GOALS AND ACTUAL NEW CLUBS CUMULATIVE



## GOALS AND ACTUAL MEMBERS CUMULATIVE



| DROPPED CLUBS: 0  DROPPED MEMBERS |        | 10 CLUBS OF 81 ADDED 1 OR MORE NEW MEMBERS | GENDER DISTRIBU<br>MALE<br>FEMALE | TION<br>1,151 (61.16%)<br>731 (38.84%) |     |
|-----------------------------------|--------|--------------------------------------------|-----------------------------------|----------------------------------------|-----|
| DECEASED CLUB CANCELLED           | 0<br>0 | CLICK HERE FOR HEALTH ASSESSMENT DATA      | FAMILY UNIT MEMBERS               |                                        | 400 |
| OTHER                             | 19     |                                            | HEAD OF HOUSEHOLD                 |                                        | 197 |
| TOTAL